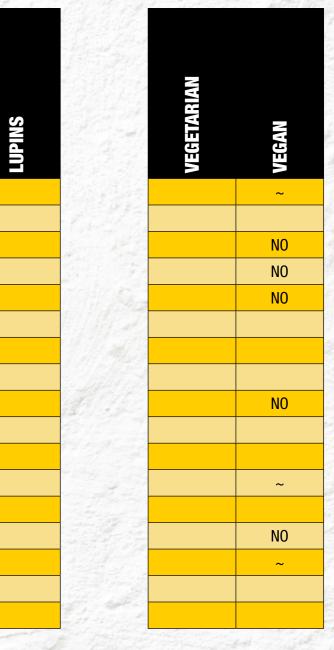

Menu items may contain gluten, wheat, milk and egg. Removing an ingredient may not eliminate its presence. Any ingredient in our kitchens may be present in menu items. This is not shown in the below information.

### KEY:

#

- NO Indicates the menu item is not suitable for this dietary preference
- Χ Indicates the menu component not suitable in avoiding the listed allergen, ingredient or dietary preference
- May contain wheat, gluten, milk and egg
- Soy does not include highly refined oils
- 6 Chilli includes paprika and cayenne

|                           | S         | WHEAT          |     |      |         |        |       | F        |        |        |
|---------------------------|-----------|----------------|-----|------|---------|--------|-------|----------|--------|--------|
|                           | SULPHITES | GLUTEN / WHEAT | EGG | MILK | PEANUTS | SESAME | # XOS | HAZELNUT | WALNUT | SNIdni |
| Avocado ( Breakfast only) |           | ~              | ~   | ~    |         |        |       |          |        |        |
| Bacon (Breakfast only)    |           | ~              | ~   | ~    |         |        |       |          |        |        |
| Black Beans               |           | ~              | ~   | ~    |         |        |       |          |        |        |
| Brown Rice                |           | ~              | ~   | ~    |         |        |       |          |        |        |
| Carrot slices             |           | ~              | ~   | ~    |         |        |       |          |        |        |
| Cheese                    |           | ~              | ~   | х    |         |        |       |          |        |        |
| Crispy Chicken Tenders    |           | ~              | ~   | ~    |         |        |       |          |        |        |
| Chorizo (Breakfast only)  |           | ~              | ~   | х    |         |        |       |          |        |        |
| Chipotle Fries Seasoning  |           | ~              | ~   | ~    |         |        |       |          |        |        |
| Chipotle Mayo             |           | ~              | х   | ~    |         |        |       |          |        |        |
| Chimi Mayo                |           | ~              | ~   | ~    |         |        |       |          |        |        |
| Chocolate Sauce           |           | ~              | ~   | х    |         |        | х     |          |        |        |
| Churros                   | TRACE*    | Х              | ~   | ~    |         |        |       |          |        |        |

Ø Cooked in fryers that are also used for chicken tenders. While these through the shared frying oil.

VEGETARIAN

NO

NO

NO

VEGAN

NO

~

NO

NO

NO

NO

NO

NO

Ø

TRACE\* Indicates menu component is made on the same line that also processes products containing these allergens