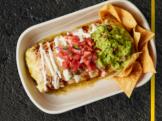

#### **ENCHILADA**

Reg from \$16.2 / Mini from \$11.4 A regular burrito topped with salsas melted Jack cheese, sour cream, guacamole and GYG's corn chips