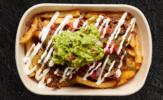

#### **NACHO FRIES**

Reg from \$15.8 / Mini from \$10.8 Fries, melted Jack cheese, salsa, sour cream, guacamole and filling