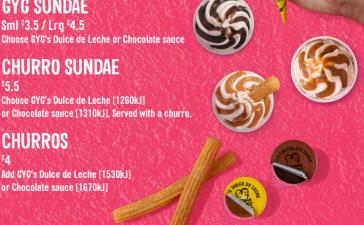

OR OUESO [CHEESE] Med \$7.2 / Lrg \$9.9 With quac [3160kJ / 4310kJ] or queso

**SWEET** 

SOFT SERVE CONE

**GYG SUNDAE** 

Sml \$3.5 / Lrg \$4.5

GYG's real cream, preservative-free vanilla soft serve [690kJ]

#### Choose GYG's Dulce de Leche [1260kJ] or Chocolate sauce [1310kJ]. Served with a churro **CHURROS**

\$2.5

Add GYG's Duice de Leche [1530kJ] or Chocolate sauce [1670kJ]

CHURRO SUNDAE