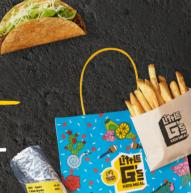

#### **TACOS**

1 from \$5.5 / 2 from \$10.5 / 3 from \$15.5 Jack cheese, Iceberg lettuce, salsa and filling, in a Chipotle-seasoned hard corn tortilla or soft

#### **NACHO FRIES**

Reg from \$15.8 / Mini from \$10.8 Fries, melted Jack cheese, salsa, sour cream, guacamole and filling