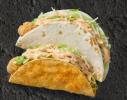

#### **TACOS**

1 from \$5.5 / 2 from \$10.5 / 3 from \$15.5 Jack cheese, Iceberg lettuce, salsa and filling, in a Chipotle-seasoned hard corn tortilla or soft

### **NEW** CRISPY CHICKEN **TENDER TACO**

1 for \$5.5 / 2 for \$10.5 / 3 for \$15.5 Hard corn or soft flour tortilla, crispy chicken tender, lettuce, Jack cheese, and Chipotle mayo