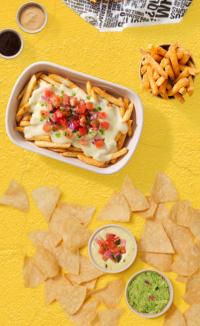

#### Choose Chipotle mayo [3460kJ] or Sweet Chipotle BBQ sauce [3260kJ] **FRIES**

Med \$3.5 [1500kJ] / Lrq \$5.5 [2250kJ] With GYG Chipotle seasoning

**OUESO [CHEESE] FRIES** 

Choose mild [3080kJ] or spicy [3090kJ] **CORN CHIPS WITH GUAC** 

OR OUESO [CHEESE] Med \$7.2 / Lrg \$9.9 With quac [3160kJ / 4310kJ] or queso

**SWEET** 

SOFT SERVE CONE

**GYG SUNDAE** 

Sml \$3.5 / Lrg \$4.5

GYG's real cream, preservative-free vanilla soft serve [690kJ]