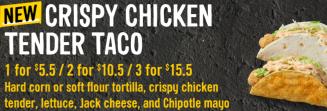

### **NEW** CRISPY CHICKEN **TENDER TACO**

1 for \$5.5 / 2 for \$10.5 / 3 for \$15.5 Hard corn or soft flour tortilla, crispy chicken tender, lettuce, Jack cheese, and Chipotle mayo