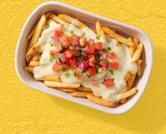

#### Choose Chipotle mayo [3460kJ] or Sweet Chipotle BBQ sauce [3260kJ] **FRIES**

Med \$3.5 [1500kJ] / Lrq \$5.5 [2250kJ] With GYG Chipotle seasoning

**OUESO [CHEESE] FRIES** 

Choose mild [3080kJ] or spicy [3090kJ] **CORN CHIPS WITH GUAC** 

#### **OUESO [CHEESE] FRIES**

Choose mild [3080kJ] or spicy [3090kJ]

Choose Chipotle mayo [3460kJ] or Sweet Chipotle BBO sauce [3260kJ]