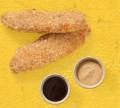

SNACKS

Choose Chipotle mayo [1210kJ / 1620kJ]

**NEW CRISPY CHICKEN** 

**TENDERS AND FRIES** 

or Sweet Chipotle BBQ sauce [1010kJ / 1420kJ]

2 for \$7 / 3 for \$10.5

**NEW CRISPY CHICKEN TENDERS** 

Kids nachos

#### **NEW CRISPY CHICKEN TENDERS**

2 for \$7 / 3 for \$10.5

Choose Chipotle mayo [1210kJ / 1620kJ] or Sweet Chipotle BBQ sauce [1010kJ / 1420kJ]