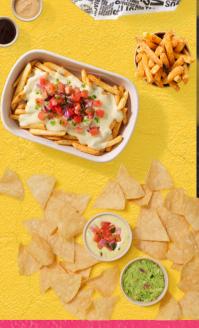

**CORN CHIPS WITH GUAC** OR OUESO [CHEESE]

Med \$7.2 / Lrg \$9.9 With quac [3160kJ / 4310kJ] or queso

**SWEET** 

SOFT SERVE CONE

\$2.5

#### **CORN CHIPS WITH GUAC** OR OUESO [CHEESE]

Med \$7.7 / Lrg \$10.4 With guac [3160kJ / 4310kJ] or queso