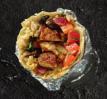

#### **BURRITO**

Reg from \$14.7 / Mini from \$10.2

Rice, Jack cheese, black beans, salsa and filling. Rolled in a flour tortilla

GYG's corn chips, melted Jack cheese,

black beans, salsa, guacamole and filling

#### **BURRITO**

Reg from \$14.7 / Mini from \$10.2 Rice, Jack cheese, black beans, salsa and filling. Rolled in a flour tortilla