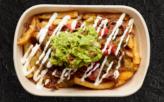

#### **NACHO FRIES**

Reg from \$15.8 / Mini from \$10.8 Fries, melted Jack cheese, salsa, sour cream, guacamole and filling