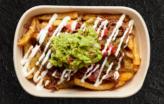

#### **NACHO FRIES**

Reg from \$15.8 / Mini from \$10.8 Fries, melted Jack cheese, salsa, sour cream, guacamole and filling