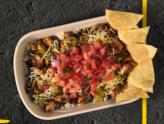

#### **BURRITO**

Reg from \$14.7 / Mini from \$10.2

Rice, Jack cheese, black beans, salsa and filling. Rolled in a flour tortilla

GYG's corn chips, melted Jack cheese,

black beans, salsa, guacamole and filling

### **NACHOS**

Reg from \$15.8 / Mini from \$10.8 GYG's corn chips, melted Jack cheese, black beans, salsa, guacamole and filling