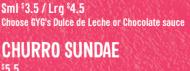

#### Choose GYG's Dulce de Leche [1260kJ] or Chocolate sauce [1310kJ]. Served with a churro

**GYG SUNDAE** 

Add GYG's Duice de Leche [1530kJ] or Chocolate sauce [1670kJ]

GYG's real cream, preservative-free vanilla soft serve [690kJ]

#### **CHURROS**

Add GYG's Dulce de Leche [1530kJ] or Chocolate sauce [1670kJ]