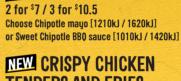

#### **NEW CRISPY CHICKEN TENDERS**

2 for \$7 / 3 for \$10.5

Choose Chipotle mayo [1210kJ / 1620kJ] or Sweet Chipotle BBQ sauce [1010kJ / 1420kJ]

Med \$3.5 [1500kJ] / Lrq \$5.5 [2250kJ] With GYG Chipotle seasoning

#### **NEW CRISPY CHICKEN TENDERS AND FRIES**

Choose Chipotle mayo [3460kJ] or Sweet Chipotle BBO sauce [3260kJ]