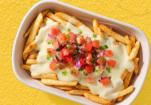

Choose Chipotle mayo [3460kJ] or

Sweet Chipotle BBQ sauce [3260kJ]

**FRIES** 

Med \$3.5 [1500kJ] / Lrq \$5.5 [2250kJ] With GYG Chipotle seasoning

**OUESO [CHEESE] FRIES** 

Choose mild [3080kJ] or spicy [3090kJ]

#### **OUESO [CHEESE] FRIES**

Choose mild [3080kJ] or spicy [3090kJ]